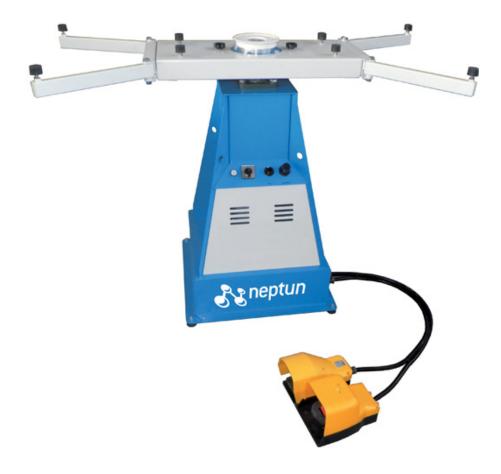

Loading systems of desiccant salts for aluminum profiles with vibrating function to reduce loading times. The SL-20 allows you to load up to 20 profiles simultaneously.

ST-100 is the revolving table that allows you to manually seal panels with dimensions from  $200 \times 200$  mm to  $1200 \times 1500$  mm. With pedal-controlled start-stop function.