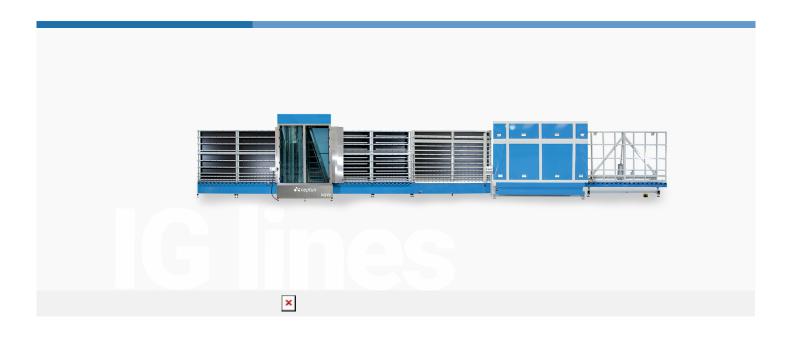

#### **IG** Lines

Neptun's insulating glass lines are suitable to produce up to 400 panels/day, with dimensions up to 2600x3700mm.

The coupling press AP300 allows to manage structural coupling up to 100mm in X and in Y, which can be set from the touch screen.

#### Vantaggi

The line is built in an industrial way, ideal for small to mediumsized businesses that prefer reliability and low maintenance costs to high productivity and automation

**SIMPLICITY** of use thanks to technical solutions and intuitive plc interface

MAXIMUM FLEXIBILITY composition, configurable with three levels of washing machines according to the required productivity

EXCELLENT RETURN OF INVESTMENT